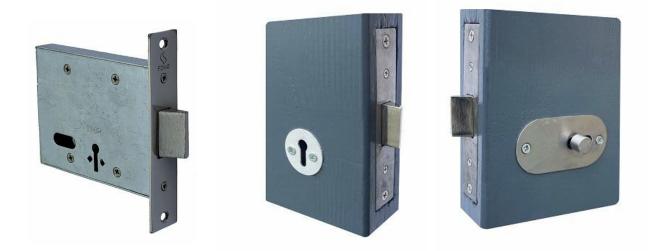

## FB1 & FB2 Mortice escape latch

Mortice escape latch for FB1 or FB2 Fire Brigade key Case width 110mm, height 78mm, thickness 15mm Backset 52mm Forend size 118mm x 22mm Retrofit size for FB mortice dead lock replacement Quick reverse latch for left or right handed doors Operates by key from both sides or key and thumb slide from either side Fire rated for use on FD30 and FD60 timber fire doors when used with intumescent pack IP60LA Supplied with thumb slide & escutcheon, strike plate, fixing screws and fitting template FB1 Escape latch - FBL1 FB2 Escape latch - FBL2